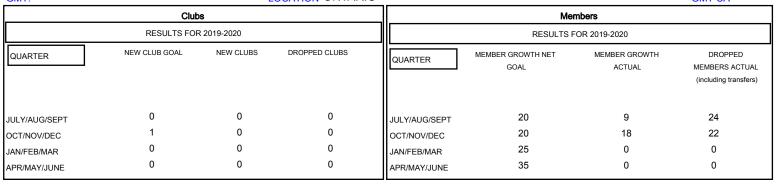

## MONTHLY MEMBERSHIP PROGRESS REPORT

## District A 12

GMT: LOCATION ONTARIO GMT CA







| DROPPED CLUBS: 0  DROPPED MEMBERS |         | 12 CLUBS OF 46 ADDED 1 OR MORE<br>NEW MEMBERS | GENDER DISTRIBU<br>MALE<br>FEMALE | UTION<br>662 (64.40%)<br>366 (35.60%) |     |
|-----------------------------------|---------|-----------------------------------------------|-----------------------------------|---------------------------------------|-----|
| DECEASED                          | 7       | CLICK HERE FOR CUMULATIVE MEMBERSHIP DATA     | TOTAL FAMILY UNIT MEMBERS         |                                       | 237 |
| CLUB CANCELLED OTHER              | 0<br>39 |                                               | FAMILY MEMBERS PAYING HALF 1      |                                       | 122 |
| TOTAL                             | 46      |