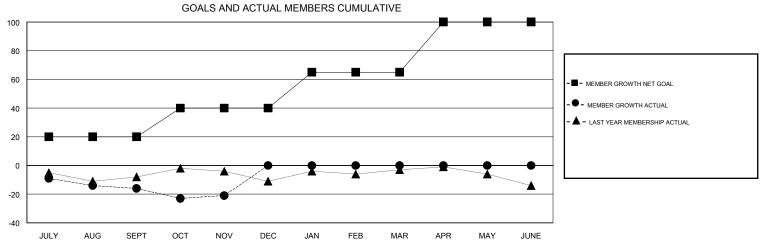

## MONTHLY MEMBERSHIP PROGRESS REPORT

## District A 12

GMT: LOCATION ONTARIO GMT CA







| DROPPED CLUBS: 0  DROPPED MEMBERS |         | 12 CLUBS OF 46 ADDED 1 OR MORE<br>NEW MEMBERS | GENDER DISTRIBU<br>MALE<br>FEMALE | UTION<br>662 (64.40%)<br>366 (35.60%) |     |
|-----------------------------------|---------|-----------------------------------------------|-----------------------------------|---------------------------------------|-----|
| DECEASED                          | 7       | CLICK HERE FOR CUMULATIVE MEMBERSHIP DATA     | TOTAL FAMILY UNIT MEMBERS         |                                       | 237 |
| CLUB CANCELLED OTHER              | 0<br>39 |                                               | FAMILY MEMBERS PAYING HALF 1      |                                       | 122 |
| TOTAL                             | 46      |